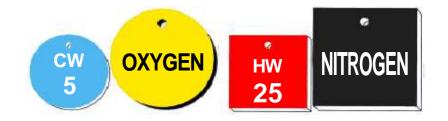

## **ENGRAVED VALVE TAGS**

R & R IDENTIFICATION PLASTIC VALVE TAGS ARE ENGRAVED USING STATE OF THE ART COMPUTERIZED EQUIPMENT. USING 1/16" TWO PLY. HIGH PRESSURE RIGID LAMINATE, THE CONTRASTING UNDERLAYER IS EXPOSED BY ENGRAVING THROUGH THE TOP LAYER. THEY ARE HEAT RESISTANT, ELECTRICALLY NON-CONDUCTIVE AND NON-CORRODING.

| ROUND TAGS - 2-PLY - 1/16" THICK | COLOR AVAILABLE                                                                                                                |                         |  |
|----------------------------------|--------------------------------------------------------------------------------------------------------------------------------|-------------------------|--|
| SIZE                             | BACKGROUND                                                                                                                     | <b>LETTERING</b>        |  |
| 1"<br>1-1/2"<br>2"               | BLACK<br>WHITE<br>RED                                                                                                          | WHITE<br>BLACK<br>WHITE |  |
| SQUARE - 3-PLY - 1/8" THICK      | YELLOW<br>BLUE                                                                                                                 | BLACK<br>WHITE          |  |
| SIZE                             | GREEN                                                                                                                          | WHITE                   |  |
|                                  |                                                                                                                                | LETTER SIZE             |  |
| 1-1/2"<br>2"                     | 3/16", 5/16", 9/16" AND 1" LETTER SIZES ARE DETERMINED<br>BY SIZE OF TAG, NUMBEROF LINES AND NUMBER OF<br>CHARACTERS PER LINE. |                         |  |