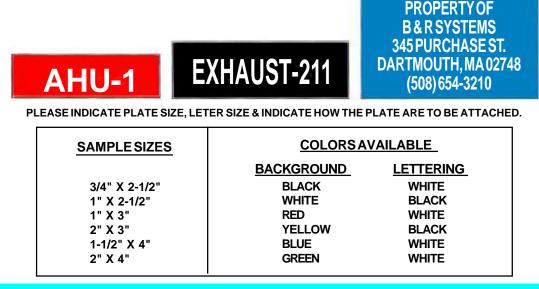

## **ENGRAVED EQUIPMENT TAGS**

R & R IDENTIFICATION WILL ENGRAVE YOUR EQUIPMENT TAGS PER YOUR SPECIFICATIONS. USING TWO PLY. RUGGED PLASTIC, WE WILL ENGRAVE YOUR INFORMATION DEEPLY INTO THE INNER LAYERS, EXPOSING A CONTRASTING COLOR.